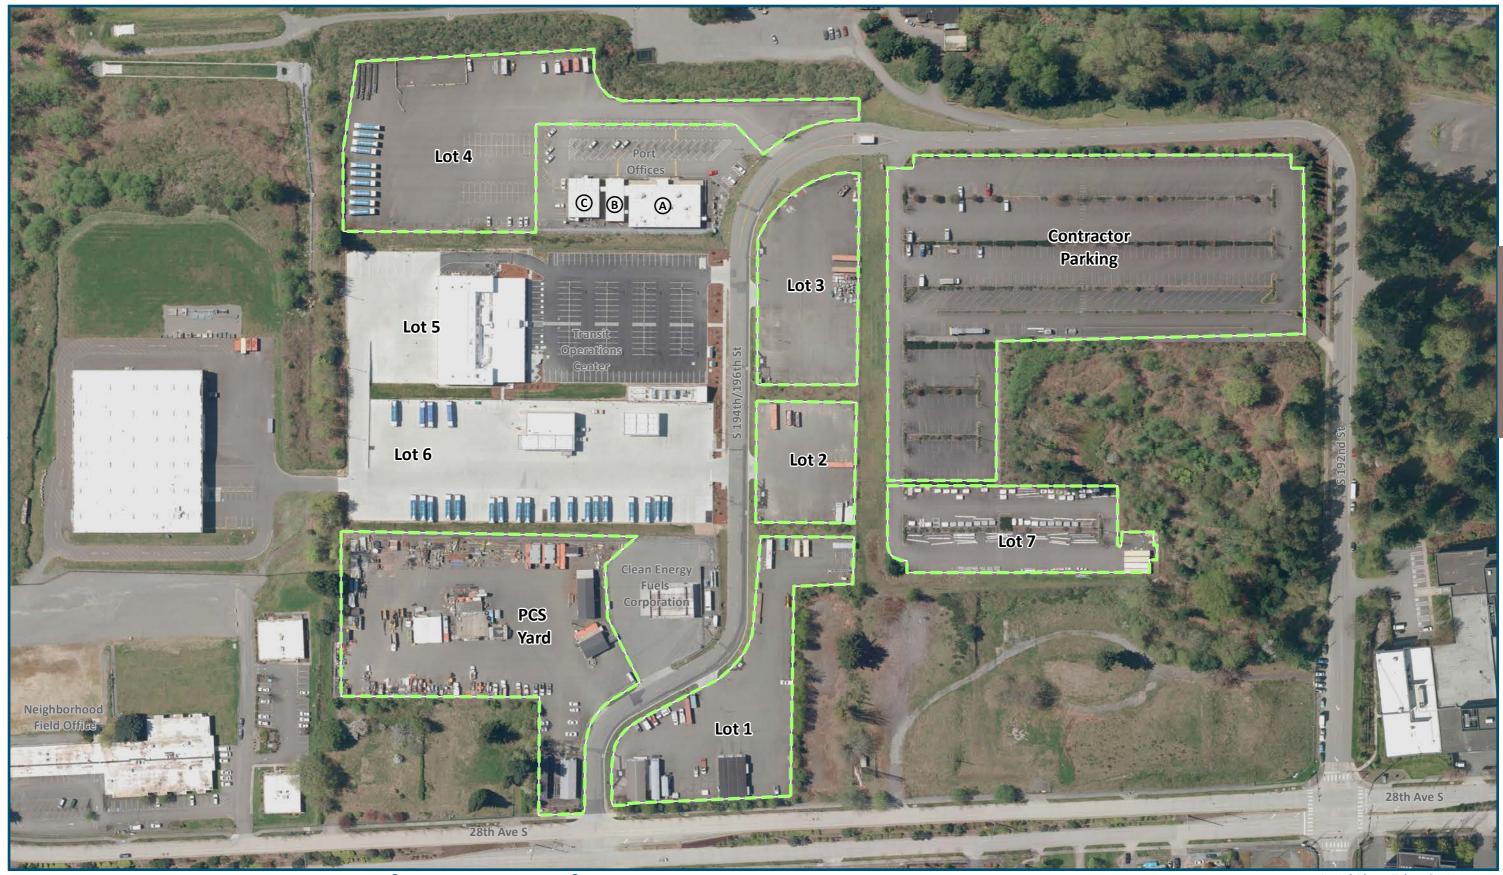

#### **Land Information**

| Total Parcel Size     | Parcel Numbers               |  |  |
|-----------------------|------------------------------|--|--|
| Square Footage        |                              |  |  |
| Lot 1 68,000 SF       | #2823049016 (same # for all) |  |  |
| Lot 2 29,200 SF       |                              |  |  |
| Lot 3 47,300 SF       |                              |  |  |
| Lot 4 162,100 SF      |                              |  |  |
| Lot 5 114,200 SF      |                              |  |  |
| Lot 6 109,100 SF      |                              |  |  |
| Lot 7 52,700 SF       |                              |  |  |
| PCS Yard 127,000 SF   |                              |  |  |
| Contractor 194,880 SF |                              |  |  |
| Parking               |                              |  |  |
| TOTAL                 |                              |  |  |

### **Building Information**

| Building ID Code/ | Function                  | Building Owned  | t Total Available |         |         |
|-------------------|---------------------------|-----------------|-------------------|---------|---------|
| Common Name       |                           | Ву              | Foot Print        | Office  | Whse.   |
|                   |                           |                 | Sq. ft.           | Sq. ft. | Sq. ft. |
| Lot 4             | Port Offices              | Port of Seattle |                   |         |         |
| A North Trailer   |                           |                 |                   | 7,388   |         |
| B Middle Trailer  |                           |                 |                   | 1,814   |         |
| c South Trailer   |                           |                 |                   | 2,821   |         |
| Lot 5             | Transit Operations Center | Port of Seattle |                   | 28,177  |         |
| Lot 6             | Maintenance Distribution  | Port of Seattle |                   | 50,000  |         |

#### **Construction Logistics Includes:**

- Construction laydown (contractor trailers, equipment and material staging)
- Contractor parking (worker vehicles)

xxxx, Seatac, WA, 98148

provement Project Fund (AIP)

1 inch = 150 feet

Feet

 Port of Seattle Property Site Location

Aerial Photo Taken Spring 2012

South of Airfield